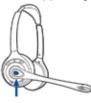

#### plantronics

- 1 **Decrease volume** Short press –
- 2 Answer/end call Short press
- **3 Mute** Short press
- 4 Increase volume Short press +

**Flash** While on call, long press volume up + or volume down – for 1.5 seconds, will put call on hold and answer another.